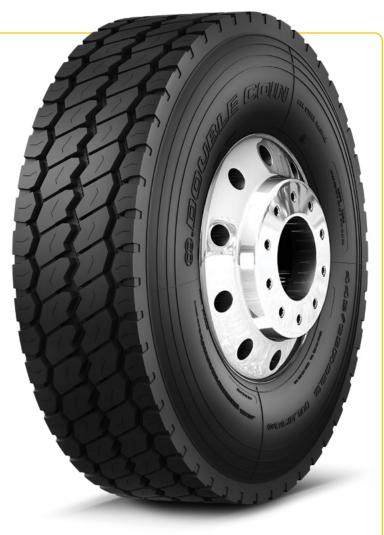

## **RLB980**

## PREMIUM ALL-PURPOSE **ALL-POSITION TIRE**

- Aggressive multi-purpose tread design ideal for on/off highway applications.
- · Center siping in the tread elements bite the road surface for improved traction and stability.
- · Inter-block tie bars keep the tread stable even as the tire wears.
- · Semi-open outside shoulder for superior evacuation of mud, soft soil, and water.