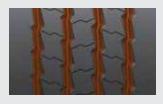

## **SMART** Flex TH31

All-season tire for variable road conditions

Main Zig-Zag Groove Provides excellent traction and water drainage under various road conditions.

**Groove Slant Design** Slanted groove design helps to prevent chunking.