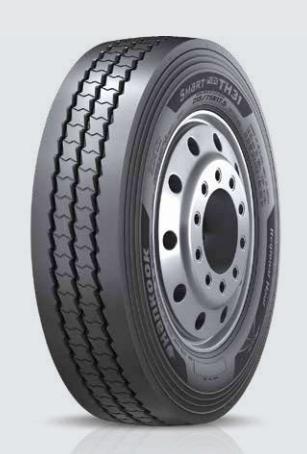

## **SMART** Flex TH31

All-season tire for variable road conditions

Main Zig-Zag Groove Provides excellent traction and water drainage under various road conditions.

**Groove Slant Design** Slanted groove design helps to prevent chunking.

## Sizes & Specifications (Pattern Code: TH31)

| S-Code  | Size        | Ply<br>Rating | Туре | Measuring<br>Rim | Max. Air (PSI) |     | Max. Load (LBS) |       |          | Section | Tread | Tread | Revs/ | SLR<br>(Inch) | Max   | Weight<br>(lbs) |  |
|---------|-------------|---------------|------|------------------|----------------|-----|-----------------|-------|----------|---------|-------|-------|-------|---------------|-------|-----------------|--|
|         |             |               |      |                  | S              | D   | S               | D     | Diameter | Width   | Width | Depth | Mile  | (Inch)        | Speed | (lbs)           |  |
| 3003528 | 255/70R22.5 | 16            | T/L  | 7.50             | 120            | 120 | 5,510           | 5,070 | 36.6     | 9.8     | 8.0   | 17    | 562   | 17.1          | 75    | 91 _            |  |
| 3003744 | 215/75R17.5 | 16            | T/L  | 6.00             | 123            | 123 | 4,805           | 4,540 | 30.5     | 8.4     | 7.3   | 15    | 672   | 14.2          | 65    | 64              |  |
| 3003745 | 235/75R17.5 | 18            | T/L  | 6.75             | 127            | 127 | 6,005           | 5,675 | 31.5     | 9.4     | 8.6   | 16    | 653   | 14.5          | 65    | 69              |  |
| 3003746 | 245/70R17.5 | 18            | T/L  | 7.50             | 127            | 127 | 6,005           | 5,675 | 31.5     | 9.8     | 8.6   | 16    | 650   | 14.5          | 65    | 69              |  |
| 3003747 | 750R16      | 14            | T/L  | 6.00             | 110            | 110 | 3,415           | 3,000 | 31.8     | 8.9     | 5.9   | 15    | 648   | 14.9          | 65    | 56              |  |