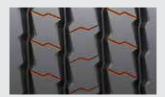

**Lateral Semi-Groove** Lateral groove helps improve initial traction performance.