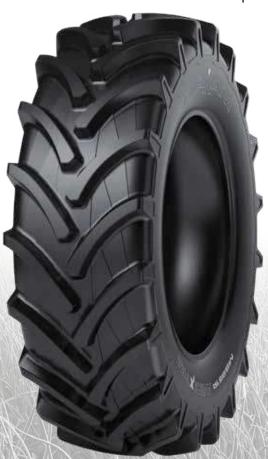

## **AGRIXTRA XL**

The Maxam AGRIXTRA XL is a large volume R1W tyre designed specifically for use on high horsepower tractors. It boasts a 45-degree angle lug profile which ensures maximum traction and minimised vibration. The tyres wide footprint profile ensures limited soil compaction.

An advanced radial tyre construction.

A self-cleaning tread design ensures exceptional traction and prolonged tyre life.

A wide tread footprint ensures excellent flotation, limited soil compaction and reduced crop damage.

Premium rubber compound construction ensures limited cracking and weathering for optimal durability and prolonged tyre life.