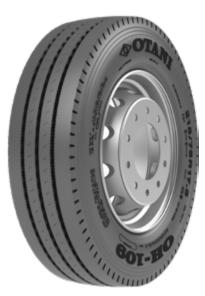

**OH - 109** 

## OH - 109

Exclusively designed for free rolling trailer axle positions for long haul & regional applications

Wider tread pattern lead to enhanced contact patch area that reduces wear rate.

Solid, wide & closed shoulder ribs resist scrubbing while maneuvering.

Wider circumferential grooves help in effective water drainage and sipes on inner ribs help in efficient braking.

| Size                  | PR | Load<br>Index | Speed<br>Symbol | Tread<br>Depth<br>mm |     |                    |    | хто »))<br>Одавс       |  |
|-----------------------|----|---------------|-----------------|----------------------|-----|--------------------|----|------------------------|--|
| 215/75R17.5           | 16 | 135/133       | к               | 10.0                 |     | D                  | В  | 71dB/B                 |  |
| Regrooving Guidelines |    |               |                 |                      |     |                    |    |                        |  |
|                       |    |               | Size            | D:                   |     | Regroovin<br>Depth |    | W: Regrooving<br>Width |  |
| 38 -                  |    |               |                 |                      |     | mm                 |    | mm                     |  |
|                       |    |               | 215/75R17       | .5                   | 2.5 |                    | 8. | 8.0 - 9.0              |  |