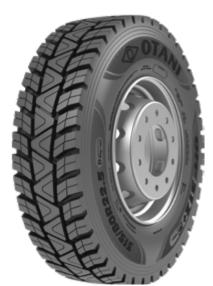

## OH - 312+

Drive axle tyre for off road applications

Aggressive tread pattern that delivers outstanding traction in tough conditions with deeper and wider grooves that increase mileage and enhance service life.

Large Lugs ,cut& Chip resistance compound withstand serve conditions in gravel /Construction Usage.

Open shoulder design that ensures quicker evacuation of water delivering good road grip specially designed sipes on tread blocks ensure snow performance.