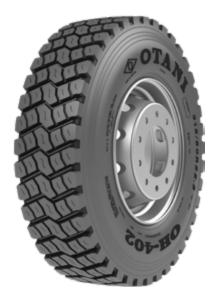

## **OH-402**

Drive axle tyre for off-road applications.

Open shoulder design that ensures quicker evacuation of water delivering good road grip.

Uniform block pattern with wider tread design maximizes surface contact, withstands heavy load, and prevents uneven wear.

Presence of stone ejectors avoids retentions of stones.

| Size        | PR | Load<br>Index | Speed<br>Symbol | Tread<br>Depth | 0          |             | XY40 )))   |
|-------------|----|---------------|-----------------|----------------|------------|-------------|------------|
|             |    |               | 5,55.           | mm             |            | 3003        | АВС        |
| 315/80R22.5 | 20 | 156/150       | K               | 21.0           | Not Applic | able for PO | R Category |