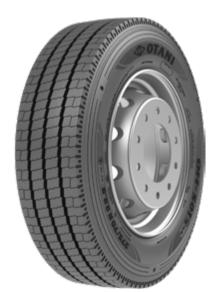

## **OH - 501**

Traction tyre with 'All Position' capability for Urban application, with kerb protection.

4 wide Ribs increases rolling tread width ensuring longer mileage.

Full depth sipes in 2 center ribs for excellent traction and braking.

Zig-zag grooves delivers excellent steering performance.

| Size        | PR | Load<br>Index | Speed<br>Symbol | Tread<br>Depth | (O <sup>E</sup> | (O) | ()<br>()<br>()<br>()<br>()<br>()<br>()<br>()<br>()<br>()<br>()<br>()<br>()<br>( |
|-------------|----|---------------|-----------------|----------------|-----------------|-----|---------------------------------------------------------------------------------|
|             |    | muex          | Syllibol        | mm             |                 |     |                                                                                 |
| 275/70R22.5 | 16 | 150/148       | J               | 17.0           | C               | С   | 75dB/B                                                                          |