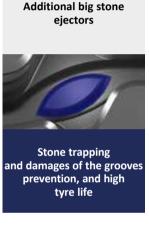

## **G02 ECO PRO DRIVE**























The latest generation of tyres for fitment on drive axle of vehicles used in construction site. Maximum durability and low fuel consumption when driving on asphalt.











| SIZE           | LOAD INDEX /<br>SPEED CODE | MARKING | (O <sup>E</sup> | '( <b>0</b> ; | ( | XYdB<br>DABC | <u>**</u> |
|----------------|----------------------------|---------|-----------------|---------------|---|--------------|-----------|
| 13 R 22.5      | 158/156K                   | M+S     | С               | В             | В | 75dB         | ٧         |
| 295/80 R 22.5* | 152/149 L                  | M+S     |                 |               |   |              |           |
| 315/80 R 22.5  | 158/156K                   | M+S     | С               | В             | В | 75dB         | ٧         |

(\*) = UNDER PREPARATION



42







VERSATILITY

WINTER

COACH

URBAN







INFLATION

PRESSURE