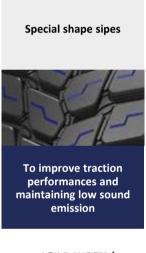

## **G02 ECO PRO DRIVE**























The latest generation of tyres for fitment on drive axle of vehicles used in construction site. Maximum durability and low fuel consumption when driving on asphalt.











| SIZE           | LOAD INDEX /<br>SPEED CODE | MARKING | (O <sup>E</sup> | '( <b>0</b> ; | ( | XYdB<br>DABC | <u>**</u> |
|----------------|----------------------------|---------|-----------------|---------------|---|--------------|-----------|
| 13 R 22.5      | 158/156K                   | M+S     | С               | В             | В | 75dB         | ٧         |
| 295/80 R 22.5* | 152/149 L                  | M+S     |                 |               |   |              |           |
| 315/80 R 22.5  | 158/156K                   | M+S     | С               | В             | В | 75dB         | ٧         |

(\*) = UNDER PREPARATION



42







VERSATILITY

WINTER

COACH

URBAN







INFLATION

PRESSURE