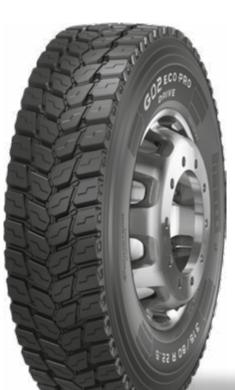

## **G02 ECO PRO DRIVE**

The latest generation of tyres for fitment on drive axle of vehicles used in construction site. Maximum durability and low fuel consumption when driving on asphalt.

| SIZE           | LOAD INDEX /<br>SPEED CODE | MARKING | (O <sup>E</sup> | '( <b>0</b> ; | ( | XYdB<br>DABC | <u>**</u> |
|----------------|----------------------------|---------|-----------------|---------------|---|--------------|-----------|
| 13 R 22.5      | 158/156K                   | M+S     | С               | В             | В | 75dB         | ٧         |
| 295/80 R 22.5* | 152/149 L                  | M+S     |                 |               |   |              |           |
| 315/80 R 22.5  | 158/156K                   | M+S     | С               | В             | В | 75dB         | ٧         |