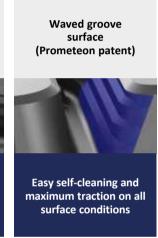

## **G02 ECO PRO DRIVE**

The latest generation of tyres for fitment on drive axle of vehicles used in construction site. Maximum durability and low fuel consumption when driving on asphalt.

| SIZE           | LOAD INDEX /<br>SPEED CODE | MARKING | (O <sup>E</sup> | '( <b>0</b> ; | ( | XYdB<br>DABC | <u>**</u> |
|----------------|----------------------------|---------|-----------------|---------------|---|--------------|-----------|
| 13 R 22.5      | 158/156K                   | M+S     | С               | В             | В | 75dB         | ٧         |
| 295/80 R 22.5* | 152/149 L                  | M+S     |                 |               |   |              |           |
| 315/80 R 22.5  | 158/156K                   | M+S     | С               | В             | В | 75dB         | ٧         |