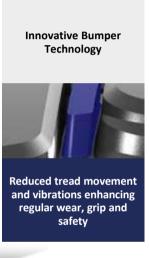

## **G02 ECO PRO DRIVE**























The latest generation of tyres for fitment on drive axle of vehicles used in construction site. Maximum durability and low fuel consumption when driving on asphalt.











| SIZE           | LOAD INDEX /<br>SPEED CODE | MARKING | (O <sup>E</sup> | '( <b>0</b> ; | ( | XYdB<br>DABC | <u>**</u> |
|----------------|----------------------------|---------|-----------------|---------------|---|--------------|-----------|
| 13 R 22.5      | 158/156K                   | M+S     | С               | В             | В | 75dB         | ٧         |
| 295/80 R 22.5* | 152/149 L                  | M+S     |                 |               |   |              |           |
| 315/80 R 22.5  | 158/156K                   | M+S     | С               | В             | В | 75dB         | ٧         |

(\*) = UNDER PREPARATION



42







VERSATILITY

WINTER

COACH

URBAN







INFLATION

PRESSURE