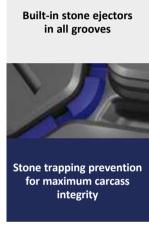

## **G02 ECO PRO DRIVE**

The latest generation of tyres for fitment on drive axle of vehicles used in construction site. Maximum durability and low fuel consumption when driving on asphalt.

| SIZE           | LOAD INDEX /<br>SPEED CODE | MARKING | (O <sup>E</sup> | '( <b>0</b> ; | ( | XYdB<br>DABC | <u>**</u> |
|----------------|----------------------------|---------|-----------------|---------------|---|--------------|-----------|
| 13 R 22.5      | 158/156K                   | M+S     | С               | В             | В | 75dB         | ٧         |
| 295/80 R 22.5* | 152/149 L                  | M+S     |                 |               |   |              |           |
| 315/80 R 22.5  | 158/156K                   | M+S     | С               | В             | В | 75dB         | ٧         |