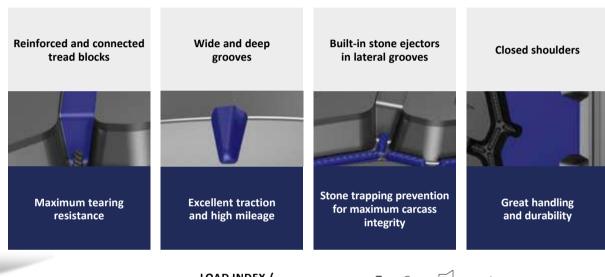

## **G02 ECO PRO MULTIAXLE**

The latest generation of all position tyres designed for fitment of vehicles used in construction site. Maximum durability and low fuel consumption when driving on asphalt.