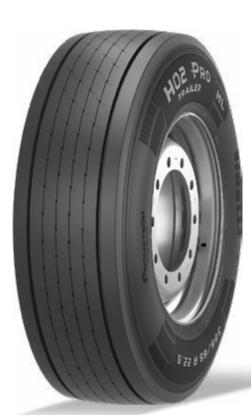

## **H02 PRO TRAILER**

The latest generation of trailer tyres for long-haul transport designed for maximum efficiency and for fleet operating costs optimization. Low rolling resistance, great wet braking performance and high load capacity.