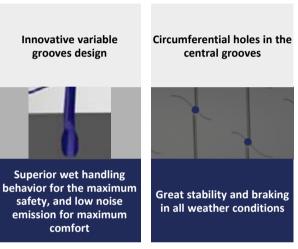

## **H02 PRO TRAILER**

The latest generation of trailer tyres for long-haul transport designed for maximum efficiency and for fleet operating costs optimization. Low rolling resistance, great wet braking performance and high load capacity.