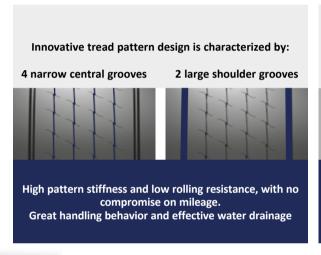

## **H02 PRO TRAILER**

The latest generation of trailer tyres for long-haul transport designed for maximum efficiency and for fleet operating costs optimization. Low rolling resistance, great wet braking performance and high load capacity.