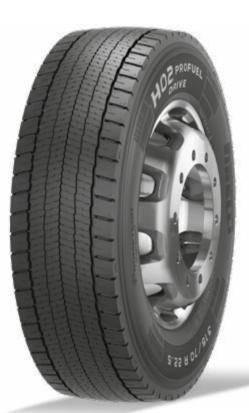

## **H02 PROFUEL™ DRIVE**

The latest generation of drive tyres for long-haul transport designed for maximum efficiency and safety, and enhanced even wear and mileage.

High pattern stiffness, low rolling resistance and even wear, with no compromise on mileage and comfort