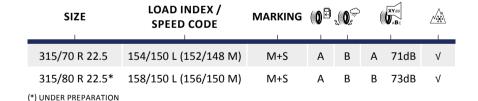

## **H02 PROFUEL™ DRIVE**

























The latest generation of drive tyres for long-haul transport designed for maximum efficiency and safety, and enhanced even wear and mileage.





High pattern stiffness, low rolling resistance and even wear, with no compromise on mileage and comfort

Innovative high density and full depth wave sipes design



Great traction, wet braking and snow grip performance

HGE - High Grip Evolution - technology (Prometeon patent) featuring innovative grooves design



driving comfort

New shoulder lugs profile



High traction performance and effective water drainage



PROMETEON

12