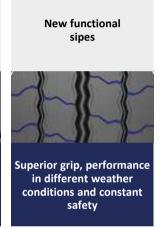

## RO2 PROFUEL™ STEER 22.5"























The latest generation of steer tyres for versatility application, ensuring competitive fuel efficiency, high mileage and integrity.









| SIZE                   | LOAD INDEX /<br>SPEED CODE | MARKING | 0 <sup>1</sup> .0 <sup>2</sup> |   | XYdB<br>ABC |      | <u></u> |   |
|------------------------|----------------------------|---------|--------------------------------|---|-------------|------|---------|---|
|                        |                            |         |                                |   |             |      |         | _ |
| 315/70 R 22.5          | 156/150 L (154/150 M)      | M+S     | В                              | В | Α           | 69dB | ٧       |   |
| 355/50 R 22.5          | 156 L                      | M+S     | В                              | С | Α           | 69dB | ٧       |   |
| 385/55 R 22.5          | 162 K (158 L)              | M+S     | В                              | В | Α