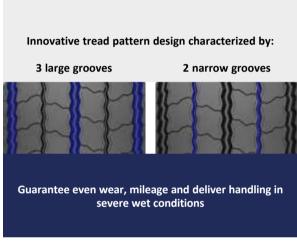

## RO2 PROFUEL™ STEER 22.5"























The latest generation of steer tyres for versatility application, ensuring competitive fuel efficiency, high mileage and integrity.









| SIZE                   | LOAD INDEX /<br>SPEED CODE | MARKING | 0 <sup>1</sup> .0 <sup>2</sup> |   | XYdB<br>ABC |      | <u></u> |   |
|------------------------|----------------------------|---------|--------------------------------|---|-------------|------|---------|---|
|                        |                            |         |                                |   |             |      |         | _ |
| 315/70 R 22.5          | 156/150 L (154/150 M)      | M+S     | В                              | В | Α           | 69dB | ٧       |   |
| 355/50 R 22.5          | 156 L                      | M+S     | В                              | С | Α           | 69dB | ٧       |   |
| 385/55 R 22.5          | 162 K (158 L)              | M+S     | В                              | В |