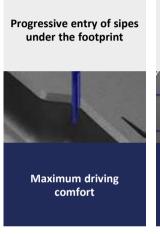

## RO2 PROFUEL™ STEER 22.5"























The latest generation of steer tyres for versatility application, ensuring competitive fuel efficiency, high mileage and integrity.









| SIZE                   | LOAD INDEX /<br>SPEED CODE | MARKING | 0 <sup>1</sup> .0 <sup>2</sup> |   | XYdB<br>ABC |      | <u></u> |   |
|------------------------|----------------------------|---------|--------------------------------|---|-------------|------|---------|---|
|                        |                            |         |                                |   |             |      |         | _ |
| 315/70 R 22.5          | 156/150 L (154/150 M)      | M+S     | В                              | В | Α           | 69dB | ٧       |   |
| 355/50 R 22.5          | 156 L                      | M+S     | В                              | С | Α           | 69dB | ٧       |   |
| 385/55 R 22.5          | 162 K (158 L)              | M+S     | В                              | В | Α