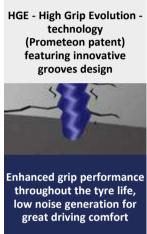

## RO2 PROFUEL™ STEER 22.5"























The latest generation of steer tyres for versatility application, ensuring competitive fuel efficiency, high mileage and integrity.









| SIZE                   | LOAD INDEX /<br>SPEED CODE | MARKING | 0 <sup>1</sup> .0 <sup>2</sup> |   | XYdB<br>ABC |      | <u></u> |   |
|------------------------|----------------------------|---------|--------------------------------|---|-------------|------|---------|---|
|                        |                            |         |                                |   |             |      |         | _ |
| 315/70 R 22.5          | 156/150 L (154/150 M)      | M+S     | В                              | В | Α           | 69dB | ٧       |   |
| 355/50 R 22.5          | 156 L                      | M+S     | В                              | С | Α           | 69dB | ٧       |   |
| 385/55 R 22.5          | 162 K (158 L)              | M+S     | В                              | В | Α