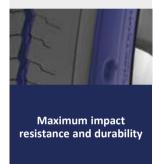

## U02 URBAN-e PRO MULTIAXLE



















The latest generation of tyres specifically designed for electric & hybrid engine urban transport featuring an increased load capacity and improved levels of comfort and sustainability.











| SIZE          | LOAD INDEX / SPEED CODE | MARKING | 0 <sup>B</sup> 10 <sup>A</sup> |   | XY <sub>dB</sub> |      | <u></u> |
|---------------|-------------------------|---------|--------------------------------|---|------------------|------|---------|
| I             |                         | 1       |                                |   |                  |      |         |
| 275/70 R 22.5 | 152/148 J               | M+S HL  | В                              | В | Α                | 69dB | ٧       |
| 315/60 R 22.5 | 156/150 J               | M+S HL  | В                              | В | Α                | 72dB | ٧       |



39



Clear sidewall wear

indication