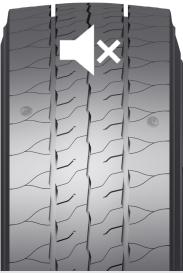

## Pattern Designed to Reduce Noise Levels.

Special sleek bionic patter design minimizes external rolling noise levels, offering a more comfortable passenger ride, achieving the highest EU label grade A.