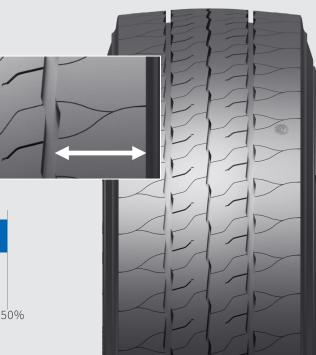

### **Optimized Casing Structure.**

Enhanced load capacity by +15% for heavier electric and hybrid vehicles.

| Size        | Ply Rating | Load<br>Index | Speed<br>Rating | EPREL<br>Codes | RR | WG | NG Db | NG | Certificate<br>Type |
|-------------|------------|---------------|-----------------|----------------|----|----|-------|----|---------------------|
| 275/70R22.5 | 18PR       | 152/149       | J               |                | В  | А  | 69    | А  | M+S/3PMSF           |