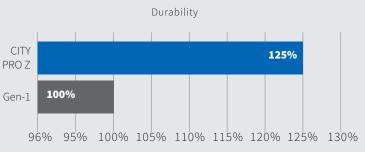

# Reinforced with Full Sidewall Curbing.

Protection band and wear indicators – sidewall 30% thicker than conventional products and overall product durability improved 25%.