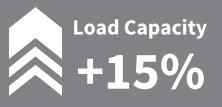

2020/740

SAILUN

Ε

- **Safety and Reduced Noise:** Bionic sipe design that provides superior grip performance, ensuring safer driving experiences. Additionally, our special pattern design minimizes noise levels, offering a more comfortable passenger ride.
- **Lowest Rolling Resistance:** EcoPoint<sup>3</sup> technology combined with wider tread block design, decrease rolling resistance by 10%,offering a longer life by 5%.
- **High Load Capacity:** Optimised and strengthened carcass structure improve load capacity by 15% compared to city convoy. Suitable for 8 Ton axles.

### **Optimized Casing Structure.**

Enhanced load capacity by +15% for heavier electric and hybrid vehicles.

| Size        | Ply Rating | Load<br>Index | Speed<br>Rating | EPREL<br>Codes | RR | WG | NG Db | NG | Certificate<br>Type |
|-------------|------------|---------------|-----------------|----------------|----|----|-------|----|---------------------|
| 275/70R22.5 | 18PR       | 152/149       | J               |                | В  | А  | 69    | А  | M+S/3PMSF           |