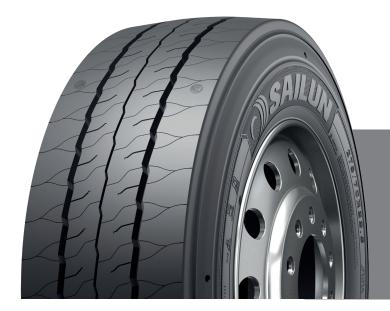

**SAILUN** 

Minimise costs and maximise safety.

- Reduce your fuel consumption
- Safe and smoothly urban passenger transportation
- Low carbon footprint
- Suitable for electric vehicles

🔘 ENERG†

275/70R22.5 18PR 152/149 J

В

**69** db ))))

В

●|*+*|

T00-3120006161

0~~

C3

Α

2020/740

SAILUN

Ε

- **Safety and Reduced Noise:** Bionic sipe design that provides superior grip performance, ensuring safer driving experiences. Additionally, our special pattern design minimizes noise levels, offering a more comfortable passenger ride.
- **Lowest Rolling Resistance:** EcoPoint<sup>3</sup> technology combined with wider tread block design, decrease rolling resistance by 10%,offering a longer life by 5%.
- **High Load Capacity:** Optimised and strengthened carcass structure improve load capacity by 15% compared to city convoy. Suitable for 8 Ton axles.