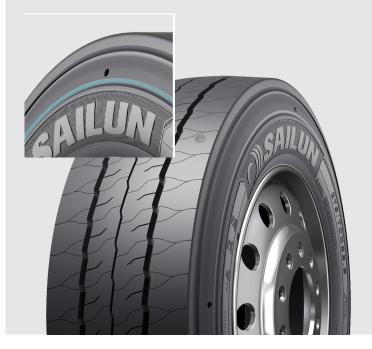

# Reinforced with Full Sidewall Curbing.

Protection band and wear indicators – sidewall 30% thicker than conventional products and overall product durability improved 25%.