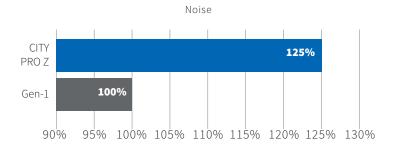

## Pattern Designed to Reduce Noise Levels.

Special sleek bionic patter design minimizes external rolling noise levels, offering a more comfortable passenger ride, achieving the highest EU label grade A.