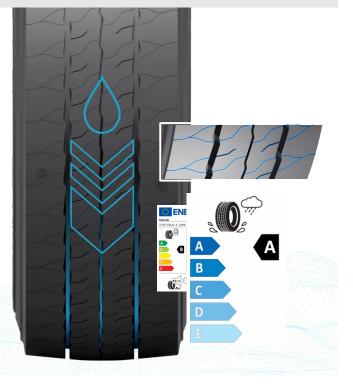

## Pattern Designed to Reduce Noise Levels.

Special sleek bionic patter design minimizes external rolling noise levels, offering a more comfortable passenger ride, achieving the highest EU label grade A.

## Bionic Sipe Design.

Provides superior grip performance, ensuring safer driving experiences, especially in wet weather conditions.