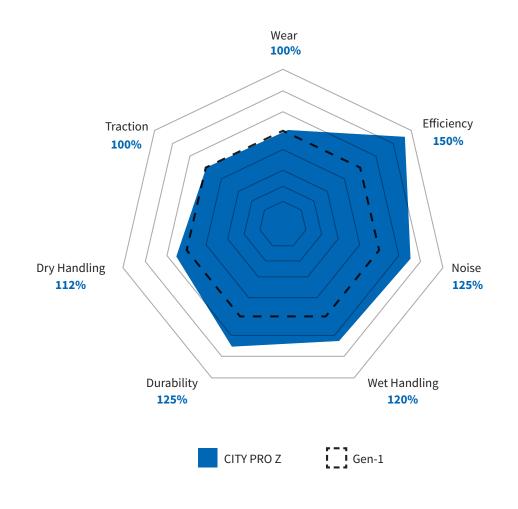

SUSTAINABLE PERFORMANCE.

2020/740

SAILUN

Ε

- **Safety and Reduced Noise:** Bionic sipe design that provides superior grip performance, ensuring safer driving experiences. Additionally, our special pattern design minimizes noise levels, offering a more comfortable passenger ride.
- **Lowest Rolling Resistance:** EcoPoint<sup>3</sup> technology combined with wider tread block design, decrease rolling resistance by 10%,offering a longer life by 5%.
- **High Load Capacity:** Optimised and strengthened carcass structure improve load capacity by 15% compared to city convoy. Suitable for 8 Ton axles.

## Pattern Designed to Reduce Noise Levels.

Special sleek bionic patter design minimizes external rolling noise levels, offering a more comfortable passenger ride, achieving the highest EU label grade A.

# Reinforced with Full Sidewall Curbing.

Protection band and wear indicators – sidewall 30% thicker than conventional products and overall product durability improved 25%.

## Bionic Sipe Design.

Provides superior grip performance, ensuring safer driving experiences, especially in wet weather conditions.

### Ecopoint<sup>3</sup> Urban Compound.

Ultra-low RR compound and extra wide shoulder ribs allow 10% improvement in fuel efficiency.

### **Optimized Casing Structure.**

Enhanced load capacity by +15% for heavier electric and hybrid vehicles.

| Size        | Ply Rating | Load<br>Index | Speed<br>Rating | EPREL<br>Codes | RR | WG | NG Db | NG | Certificate<br>Type |
|-------------|------------|---------------|-----------------|----------------|----|----|-------|----|---------------------|
| 275/70R22.5 | 18PR       | 152/149       | J               |                | В  | А  | 69    | А  | M+S/3PMSF           |