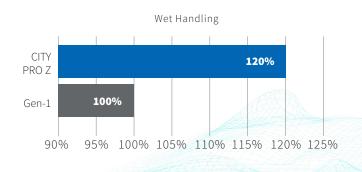

## Bionic Sipe Design.

Provides superior grip performance, ensuring safer driving experiences, especially in wet weather conditions.