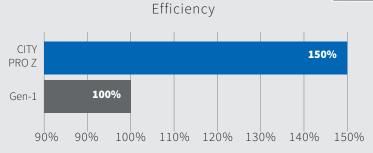

### Ecopoint<sup>3</sup> Urban Compound.

Ultra-low RR compound and extra wide shoulder ribs allow 10% improvement in fuel efficiency.